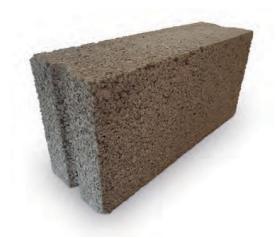

## A solid low-carbon concrete block for use in both internal and external construction.

- Conforming to BS EN 771-3: 2011 and a standard strength requirement of 7.3N/mm<sup>2</sup>.
- High density load bearing block suitable for solid, cavity, separating and partition walls.
- A1 fire protection rating and excellent thermal and sound insulation.
- Ronez Low-Carbon concrete blocks are a cost effective greener alternative, reducing resource depletion through substituting cement with an industrial by-product.\*
- \* When compared to equivalent concrete blocks manufactured with 100% Ordinary Portland Cement.