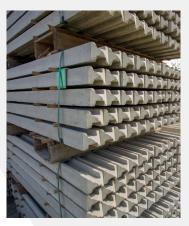

### **Fencing**

Wet cast, our posts have a smooth finish and are available in all standard sizes. All our precast concrete units are manufactured to BS 1722 and BS EN 12839 standards. Large stocks and regular deliveries ensure the fast and efficient despatch of products throughout the UK.

Our fencing range includes slotted posts, gravel boards, spurs, closeboard fence posts and concrete posts and panels