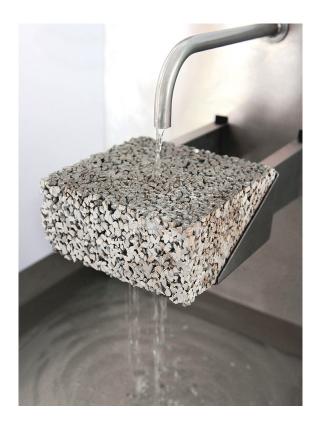

# **Hydrain** Fast draining engineered concrete

Ronez Hydrain no fines concrete is an ideal solution for surface and stormwater management. A fast draining concrete pavement solution that rapidly directs stormwater off streets, parking surfaces, driveways and walkways. Minimises costs and long-term maintenance for local authorities to local Government Departments and developers of stormwater management.

Designed with a sub-base to contain typically 15 - 35% voids, water flows freely through Ronez Hydrain at rates in excess of between 150 litres - 1000 litres per minute per square metre.

## **Characteristics**

- Compressive strength ~2-15N/mm<sup>2</sup>
- Voidage from 15-35% depending on type and placing technique
- Unit weight is typically 70% of conventional concrete
- Workable up to 90 minutes