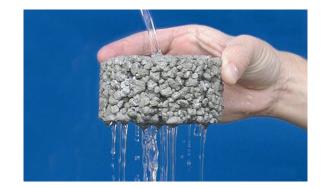

# **Hydrain** Fast draining engineered concrete

Ronez Hydrain no fines concrete is an ideal solution for surface and stormwater management. A fast draining concrete pavement solution that rapidly directs stormwater off streets, parking surfaces, driveways and walkways. Minimises costs and long-term maintenance for local authorities to local Government Departments and developers of stormwater management.

Designed with a sub-base to contain typically 15 - 35% voids, water flows freely through Ronez Hydrain at rates in excess of between 150 litres - 1000 litres per minute per square metre.

## **Characteristics**

- Compressive strength ~2-15N/mm<sup>2</sup>
- Voidage from 15-35% depending on type and placing technique
- Unit weight is typically 70% of conventional concrete
- Workable up to 90 minutes