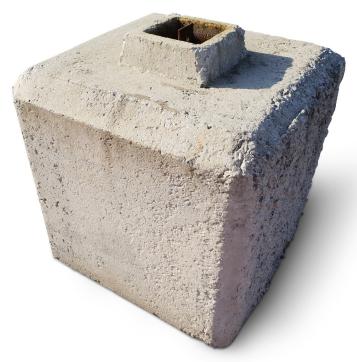

Large concrete blocks that interlock to form solid and secure barriers and walls.

- Manufactured from recycled concrete
- Individual units interlock
- Lifting eyes built in

#### **Sizes**

Available in two sizes:

 $\textbf{Large}~670\times700\times1400\text{mm}$ 

**Small** 670 x 700 x 660mm