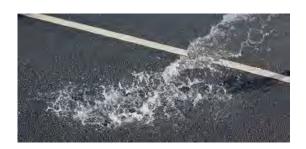

## 10mm Porous asphalt designed for surface courses

Sustainable Urban Drainage Systems (SuDs) promotes the use of porous systems such as Ronez 10mm Porous Asphalt which allows water to dissipate through the surface into the appropriate drainage system.

Ronez 10mm Porous Asphalt can be used for areas exposed to light traffic and for car parks. It has a high void content to ensure rapid dissipation of rainwater through the surface and into underlying materials or rainwater capture systems.