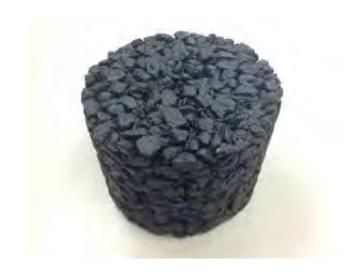

## 10mm Porous asphalt designed for surface courses

Sustainable Urban Drainage Systems (SuDs) promotes the use of porous systems such as Ronez 10mm Porous Asphalt which allows water to dissipate through the surface into the appropriate drainage system.

Ronez 10mm Porous Asphalt can be used for areas exposed to light traffic and for car parks. It has a high void content to ensure rapid dissipation of rainwater through the surface and into underlying materials or rainwater capture systems.

### **Properties**

| Air Void Content         | >15%          |
|--------------------------|---------------|
| Water Infiltration Rate  | >3500 mm/hr   |
| Horizontal Permeability  | >1.0 x 10-3   |
| Vertical Permeability    | >0.6 x 10-3   |
| ITSM Stiffness at 20oC   | >3000 MPa     |
| Water Sensitivity        | >90%          |
| Binder Drainage at 180oC | >0.5%         |
| Maximum Density          | 2.560 (Mg/m3) |
| Nominal layer thickness  | 30-50mm       |